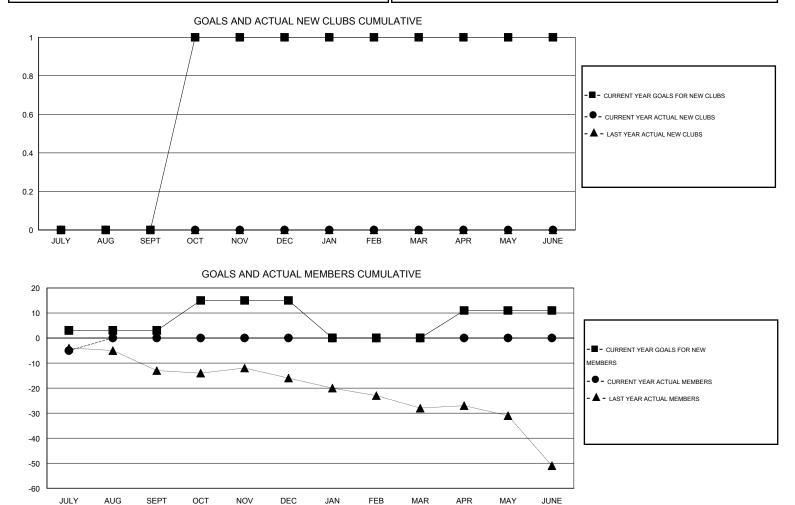

## LOCATION NORTH CAROLINA

GMT CA 1

|                       |                  | Clubs               |                            |                             |                       |                    | Members                          |                              |                             |
|-----------------------|------------------|---------------------|----------------------------|-----------------------------|-----------------------|--------------------|----------------------------------|------------------------------|-----------------------------|
| RESULTS FOR 2014-2015 |                  |                     |                            |                             | RESULTS FOR 2014-2015 |                    |                                  |                              |                             |
| QUARTER               | NEW CLUB<br>GOAL | ACTUAL NEW<br>CLUBS | ACTUAL<br>DROPPED<br>CLUBS | ACTUAL NET<br>GAIN/<br>LOSS | QUARTER               | NEW MEMBER<br>GOAL | ACTUAL TOTAL<br>MEMBERS<br>ADDED | ACTUAL<br>DROPPED<br>MEMBERS | ACTUAL NET<br>GAIN/<br>LOSS |
| JULY/AUG/SEPT         | 0                | 0                   | 0                          | 0                           | JULY/AUG/SEPT         | 3                  | 5                                | 10                           | -5                          |
| OCT/NOV/DEC           | 1                | 0                   | 0                          | 0                           | OCT/NOV/DEC           | 12                 | 0                                | 0                            | 0                           |
| JAN/FEB/MAR           | 0                | 0                   | 0                          | 0                           | JAN/FEB/MAR           | -15                | 0                                | 0                            | 0                           |
| APR/MAY/JUNE          | 0                | 0                   | 0                          | 0                           | APR/MAY/JUNE          | 11                 | 0                                | 0                            | 0                           |